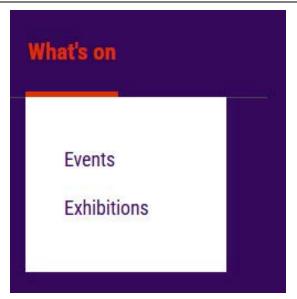

#### What's on

| Old NLA website | Where to find it on the new website                                                                                  | New URL                                         |
|-----------------|----------------------------------------------------------------------------------------------------------------------|-------------------------------------------------|
| What's on       | What's on                                                                                                            | https://www.library.gov.au/whats-on             |
| Events          | What's on > Events or Home page > scroll down to What's on – select 'Events' toggle > View all events                | https://www.library.gov.au/whats-on/events      |
| Exhibitions     | What's on > Exhibitions or Home page > scroll down to What's on – select 'Exhibitions' toggle > View all exhibitions | https://www.library.gov.au/whats-on/exhibitions |